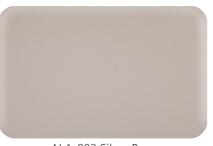

### ANODIZED

ALA-802 Silver Bronze (70Q0914.30 + 00M2730.30)

ALA-803 Middle Bronze (90Q0091.30 + 00M2691.30)

ALA-804 Dark Bronze (00Q2461.25)

ALA-805 Black (00Q2610.25)