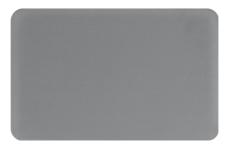

# ANODIZED

Install panels in the same direction to avoid orientation differences \_ Pattern appearance may slightly vary Order projects in one batch to avoid color / pattern differences \_ New colors and designs on request



ALA-801 Light Bronze (90Q2522.30 + 00M2732.30)

### ANODIZED



ALA-802 Silver Bronze (70Q0914.30 + 00M2730.30)



ALA-803 Middle Bronze (90Q0091.30 + 00M2691.30)



ALA-804 Dark Bronze (00Q2461.25)



ALA-805 Black (00Q2610.25)

## METALS



ALN-901 Weathered Zinc I (3008PE G10)

### **METALS**



ALN-902 Weathered Zinc II (3009PE G10)



ALN-904 Corten Steel I (3015PE G10)



ALN-903 Self Weathering Zinc (70Q0915.00)



ALN-905 Corten Steel II (3016PE G10)

### **METALS**



ALN-906 Patina Copper I (3000PVDF cc G30)



ALN-908 Patina Copper III (3004PVDF cc G25)



ALN-907 Patina Copper II (3002PE G30)



ALN-909 Patina Copper V (3006PVDF cc G30)



Install panels in the same direction to avoid orientation differences
Pattern appearance may slightly vary
Order projects in one batch to avoid colour / pattern differences
New colours and designs on request

#### TYPES OF FINISHES

AnoMax Gloss level 30%

PE 2 layers Polyester

PVDF 2 layers Polyvinylidene Fluoride

PVDF cc 3 layers Polyvinylidene Fluoride + clearcoat