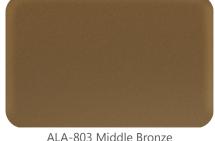

### ANODIZED

ALA-802 Silver Bronze (70Q0914.30 + 00M2730.30)

ALA-803 Middle Bronze (90Q0091.30 + 00M2691.30)

ALA-804 Dark Bronze (00Q2461.25)

ALA-805 Black (00Q2610.25)