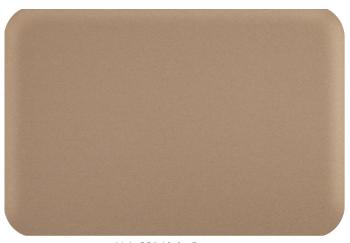

# ANODIZED

Install panels in the same direction to avoid orientation differences \_ Pattern appearance may slightly vary Order projects in one batch to avoid color / pattern differences \_ New colors and designs on request



ALA-801 Light Bronze (90Q2522.30 + 00M2732.30)

### ANODIZED



ALA-802 Silver Bronze (70Q0914.30 + 00M2730.30)



ALA-803 Middle Bronze (90Q0091.30 + 00M2691.30)



ALA-804 Dark Bronze (00Q2461.25)



ALA-805 Black (00Q2610.25)

## METALS



ALN-901 Weathered Zinc I (3008PE G10)

### **METALS**



ALN-902 Weathered Zinc II (3009PE G10)



ALN-904 Corten Steel I (3015PE G10)



ALN-903 Self Weathering Zinc (70Q0915.00)



ALN-905 Corten Steel II (3016PE G10)

### **METALS**



ALN-906 Patina Copper I (3000PVDF cc G30)



ALN-908 Patina Copper III (3004PVDF cc G25)



ALN-907 Patina Copper II (3002PE G30)



ALN-909 Patina Copper V (3006PVDF cc G30)



Install panels in the same direction to avoid orientation differences
Pattern appearance may slightly vary
Order projects in one batch to