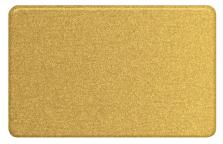

# **SPARKLING**

ALSP-506 Graceful Gold (PVDF 3L Lum)

ALSP-507 Glamorous Gold (PVDF 3L Lum)

ALSP-508 Canyon Copper (PVDF 3L Lum)